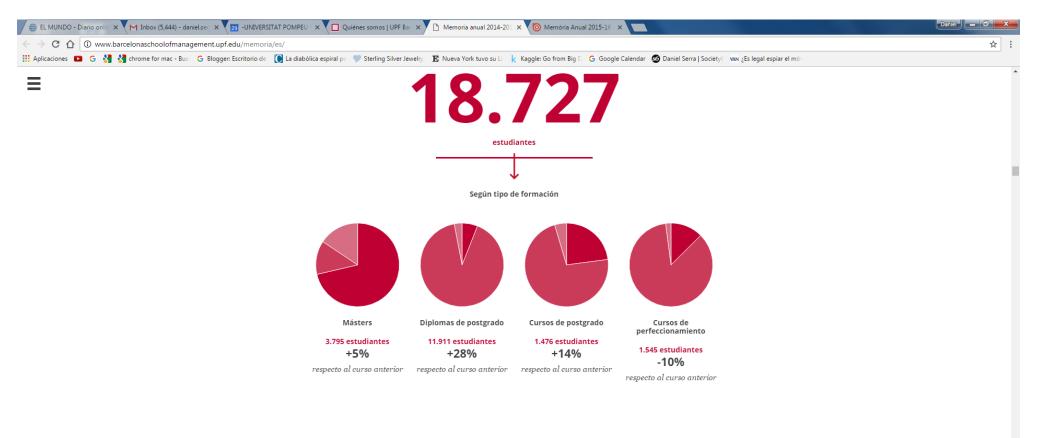

| [+]                                                                                                                                                                                                                                          | [+]                                                                                                                                                                                                                                                                                                                                                                  |                                                    |

ES 🔺 🖿 🛟 🛄 🌗 11:39 29/03/2017





Según tipo de edición





SEE MORE SHARE

tfer

8

29



0



SEE MORE<sup>4</sup> SHARE



-----> I més de 1.280 participants als nostres cursos de perfeccionament, seminaris, jornades i conferències.

Û

- -

The model in practice: THE UPF-BSM LEARNING PROCESS



COMPANIES involve themselves in the model providing CHALLENGES and PROBLEMS as learning inductors.

TUTOR gives advice on PROJECT development\_providing\_an external\_vision.

Universitat

**Pompeu Fabra** 

A mentor accompanies the participant all the way: FACILITATES learning, INTERRELATES knowledge and people.



20

## **3.1** *Model educatiu propi: Un repte, un projecte, un mentor*

n aquest model que hem començat a implantar, els participants són els qui prenen el protagonisme de l'aprenentatge. Cada participant treball