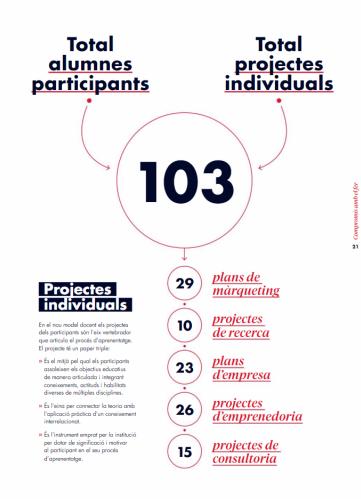

## **3.1** *Model educatiu propi: Un repte, un projecte, un mentor*

n aquest model que hem començat a implantar, els participants són els qui prenen el protagonisme de l'aprenentatge. Cada participant treballa un repte personal realitzant un projecte individual que defineix a l'inici de curs i que va desenvolupant en el transcurs del programa amb l'acompanyament d'un mentor acadèmic. Bona part del contingut que precisa cada projecte i alumne és personalitzat.

L'alumne passa a ser motor de l'aprenentatge, subjecte actiu que treballa, participa, planteja dubtes, col·labora en equip i s'organitza per realitzar projectes o resoldre problemes.

En el nou model docent els projectes dels participants són l'eix vertebrador que articula el procés d'aprenentatge.