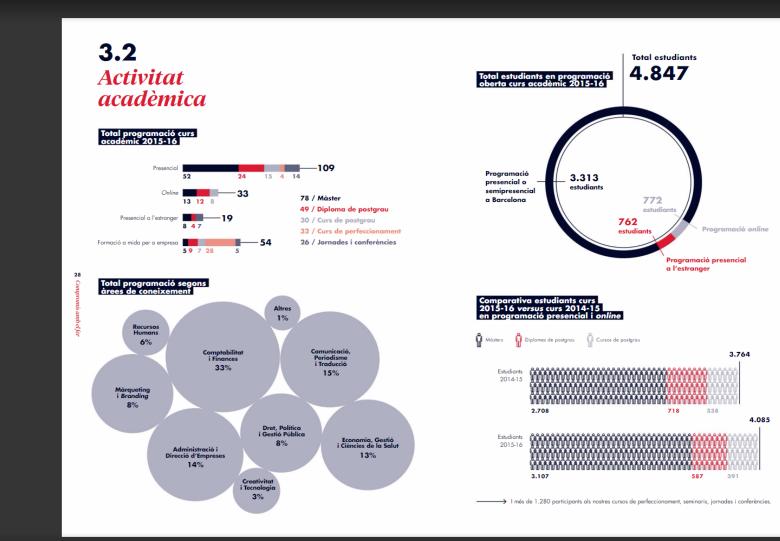

-----> I més de 1.280 participants als nostres cursos de perfeccionament, seminaris, jornades i conferències.

Û

- -

The model in practice: THE UPF-BSM LEARNING PROCESS

COMPANIES involve themselves in the model providing CHALLENGES and PROBLEMS as learning inductors.