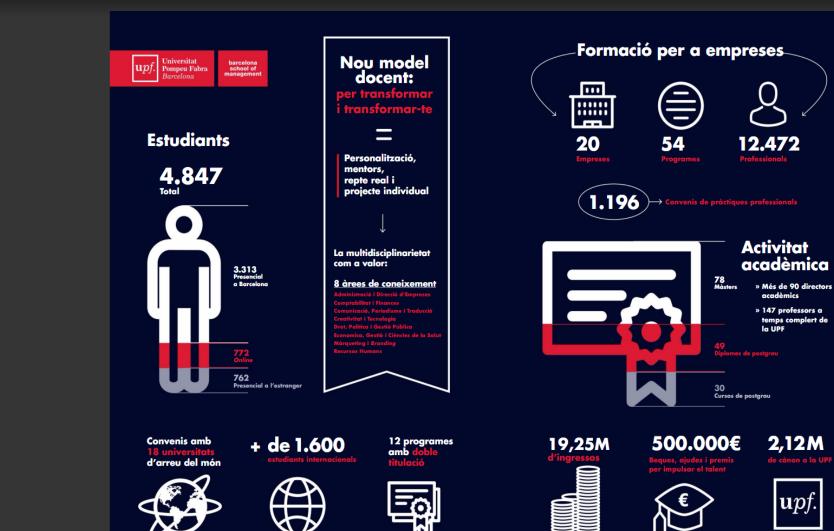

## **3.1** *Model educatiu propi: Un repte, un projecte, un mentor*

n aquest model que hem començat a implantar, els participants són els qui prenen el protagonisme de l'aprenentatge. Cada participant treballa un repte personal realitzant un projecte individual que defineix a l'inici de curs i que va desenvolupant en el transcurs del programa amb l'acompanyament d'un mentor acadèmic. Bona part del contingut que precisa cada projecte i alumne és personalitzat.

L'alumne passa a ser motor de l'aprenentatge, subjecte actiu que treballa, participa, planteja dubtes, col·labora en equip i s'organitza per realitzar projectes o resoldre problemes.

En el nou model docent els projectes dels participants són l'eix vertebrador que articula el procés d'aprenentatge.