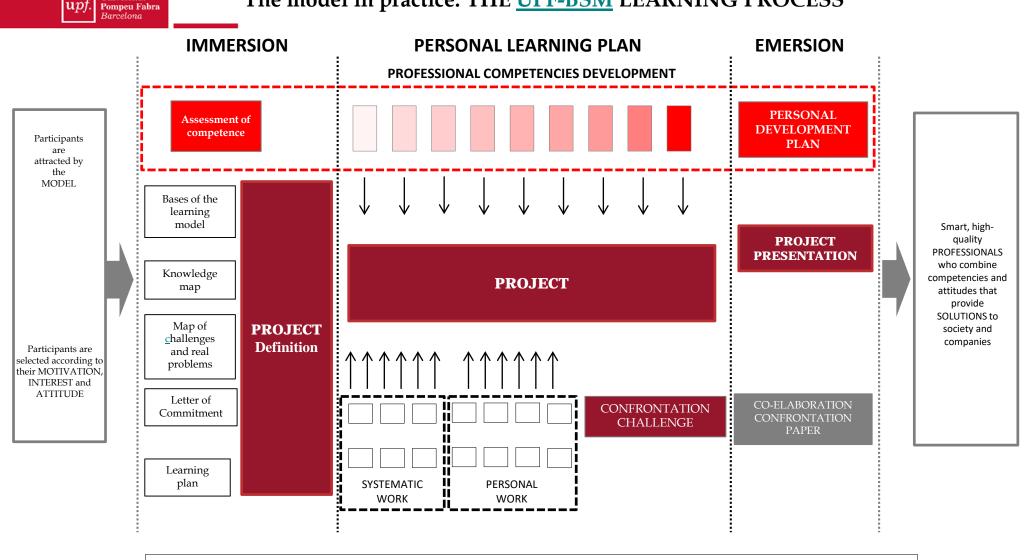

-----> I més de 1.280 participants als nostres cursos de perfeccionament, seminaris, jornades i conferències.

Û

- -

The model in practice: THE UPF-BSM LEARNING PROCESS

COMPANIES involve themselves in the model providing CHALLENGES and PROBLEMS as learning inductors.

TUTOR gives advice on PROJECT development\_providing\_an external\_vision.

Universitat

**Pompeu Fabra** 

A mentor accompanies the participant all the way: FACILITATES learning, INTERRELATES knowledge and people.

## **3.1** *Model educatiu propi: Un repte, un projecte, un mentor*

n aquest model que hem començat a implantar, els participants són els qui prenen el protagonisme de l'aprenentatge. Cada participant treballa un repte personal realitzant un projecte individual que defineix a l'inici de curs i que va desenvolupant en el transcurs del programa amb l'acompanyament d'un mentor acadèmic. Bona part del contingut que precisa cada projecte i alumne és personalitzat.

L'alumne passa a ser motor de l'aprenentatge, subjecte actiu que treballa, participa, planteja dubtes, col·labora en equip i s'organitza per realitzar projectes o resoldre problemes.

En el nou model docent els projectes dels participants són l'eix vertebrador que articula el procés d'aprenentatge.