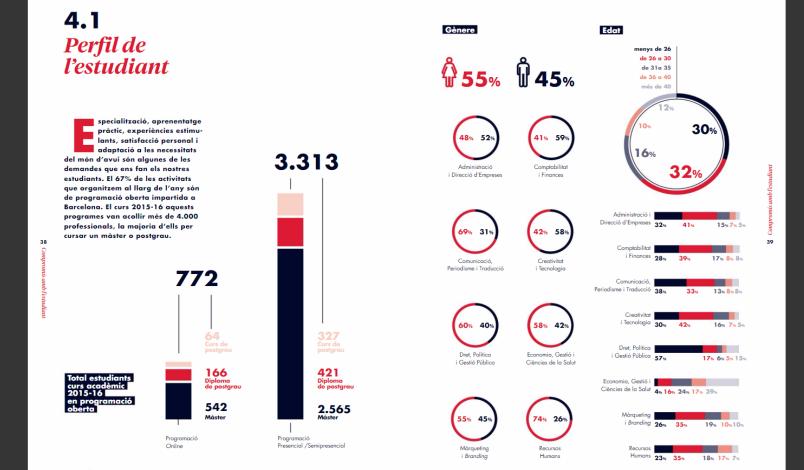

| [+]                                                                                                                                                                                                                                          | [+]                                                                                                                                                                                                                                                                                                                                                                  |                                                    |

ES 🔺 🖿 🛟 🛄 🌗 11:39 29/03/2017





Según tipo de edición





SEE MORE SHARE

tfer

8

29



0



SEE MORE<sup>4</sup> SHARE



-----> I més de 1.280 participants als nostres cursos de perfeccionament, seminaris, jornades i conferències.

Û

- -

The model in practice: THE UPF-BSM LEARNING PROCESS



COMPANIES involve themselves in the model providing CHALLENGES and PROBLEMS as learning inductors.

TUTOR gives advice on PROJECT development\_providing\_an external\_vision.

Universitat

**Pompeu Fabra** 

A mentor accompanies the participant all the way: FACILITATES learning, INTERRELATES knowledge and people.



20

## **3.1** *Model educatiu propi: Un repte, un projecte, un mentor*

n aquest model que hem començat a implantar, els participants són els qui prenen el protagonisme de l'aprenentatge. Cada participant treballa un repte personal realitzant un projecte individual que defineix a l'inici de curs i que va